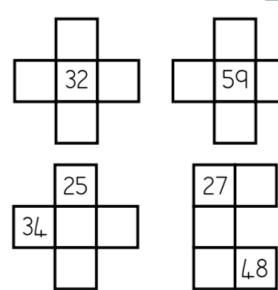

# Fill the gaps

These shapes are from a 100-square.

#### Fill in the missing numbers.