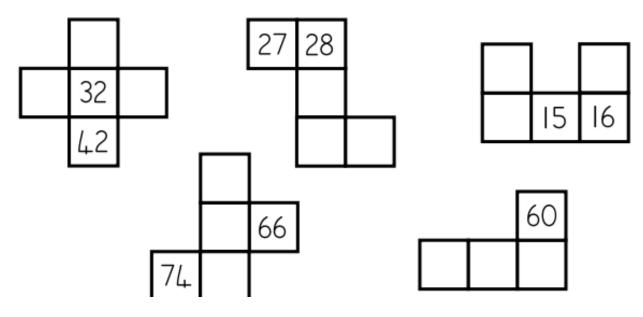

# Fill the gaps

These shapes are from a 100-square.

#### Fill in the missing numbers.